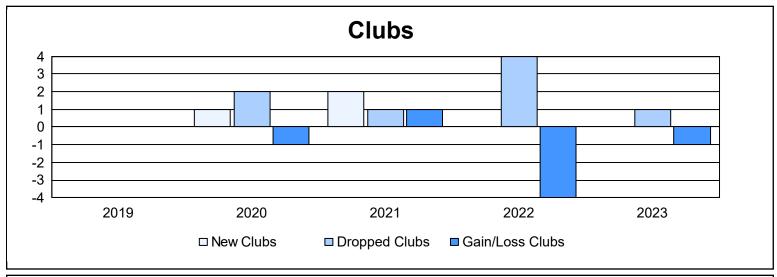

District O 3 As of June 2023 Cumulative

| Year      | New<br>Clubs | Dropped<br>Clubs | Gain/<br>Loss<br>Clubs | New<br>Members | Charter<br>Members | Reinstate<br>Members | Transfer<br>Members | Total<br>Member<br>Added | Total<br>Members<br>Dropped | Gain/<br>Loss<br>Members |
|-----------|--------------|------------------|------------------------|----------------|--------------------|----------------------|---------------------|--------------------------|-----------------------------|--------------------------|
| 2018-2019 | 0            | 0                | 0                      | 94             | 0                  | 0                    | 6                   | 100                      | 143                         | -43                      |
| 2019-2020 | 1            | 2                | -1                     | 49             | 26                 | 5                    | 0                   | 80                       | 126                         | -46                      |
| 2020-2021 | 2            | 1                | 1                      | 80             | 64                 | 3                    | 2                   | 149                      | 162                         | -13                      |
| 2021-2022 | 0            | 4                | -4                     | 44             | 2                  | 3                    | 1                   | 50                       | 172                         | -122                     |
| 2022-2023 | 0            | 1                | -1                     | 33             | 0                  | 4                    | 1                   | 38                       | 69                          | -31                      |
| Average   | 1            | 2                | -1                     | 60             | 18                 | 3                    | 2                   | 83                       | 134                         | -51                      |